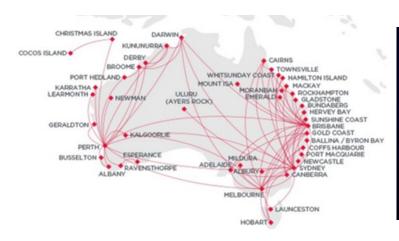

## Electricity, growth, travel

- Motor cars 2.4 times more affordable (2013 / 1950)
- ◆ 13 million cars (2013)

Major highways