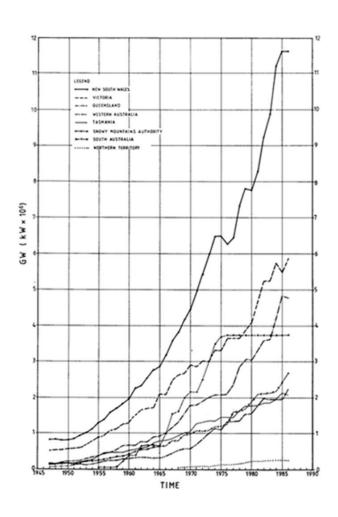

## Electricity, growth, travel

- ♣ Population increase (1840 30K / 2014 23.5M)
- ♣ Electric streetlight increase (a handful 1890's 1,935k 2013)

## Electricity, growth, travel