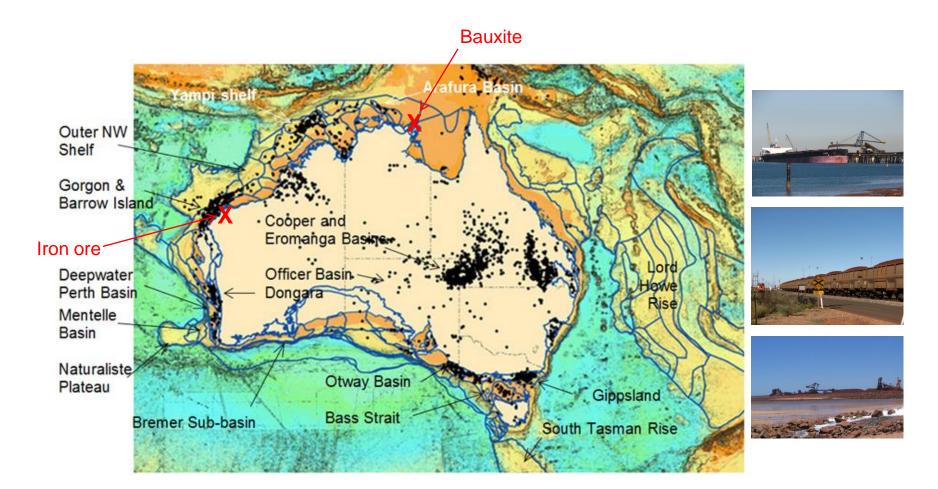

ge Ramsar wetlands
  - threatened species
  - migratory species
  - Commonwealth marine environments
  - Commonwealth land
- Commonwealth / State bilateral agreement
- Environment Protection and Biodiversity
   Conservation Act 1999 threatened species
  - Extinct, Extinct in the wild, Critically Endangered, Endangered,
     Vulnerable, Conservation dependant (fauna 13 / 339, flora 0)
- Migratory species (22 / 255)
  - Bonn convention
  - China–Australia Migratory Bird Agreement CAMBA
  - Japan–Australia Migratory Bird Agreement JAMBA
  - Korea–Australia Migratory Bird Agreement ROKAMBA







#### ALAN & behavioural response

- response threshold
- behavioural variation
- area of consideration
- static environment
- adaptation
- direct effect
- indirect effect





#### Natural resources



#### Natural resources



#### Natural resources











## Electricity, growth, travel



- ♣ Population increase (1840 30K / 2014 23.5M)
- ♣ Electric streetlight increase (a handful 1890's 1,935k 2013)



## Electricity, growth, travel

#### Prosperity – light is for humans

- 24hr shift work
- fear of crime
- floodlit sports venues
- outdoor advertising
- art and light festivals



## Electricity, growth, travel

- Motor cars 2.4 times more affordable (2013 / 1950)
- ◆ 13 million cars (2013)







Major highways

# Stars at night

Mt Stromlo (ACT)
Siding Spring observatory (NSW)
Orana Regional Plan No 1

Thank you

(image: Norfolk Island – Lone Pine Robinnisbet photography)