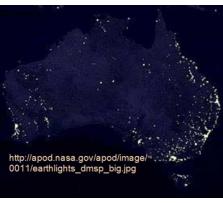

## Electricity, growth, travel

- ♣ Population increase (1840 30K / 2014 23.5M)
- ♣ Electric streetlight increase (a handful 1890's 1,935k 2013)

## Electricity, growth, travel