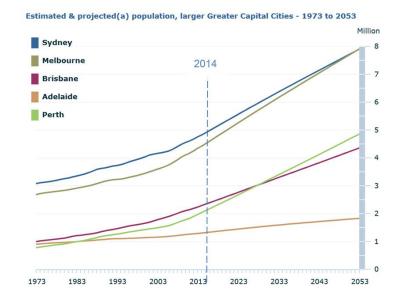

## Electricity, growth, travel

- ♣ Population increase (1840 30K / 2014 23.5M)
- ♣ Electric streetlight increase (a handful 1890's 1,935k 2013)