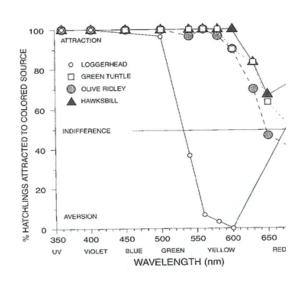

#### ALAN & behavioural response

- response threshold
- behavioural variation
- area of consideration
- static environment
- adaptation
- direct effect
- indirect effect