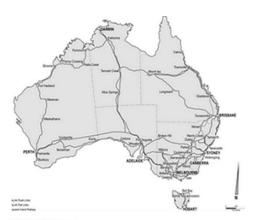

## Electricity, growth, travel

- Motor cars 2.4 times more affordable (2013 / 1950)
- ◆ 13 million cars (2013)

Major highways