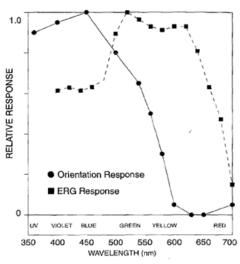

#### ALAN & behavioural response

- response threshold
- behavioural variation
- area of consideration
- static environment
- adaptation
- direct effect
- indirect effect