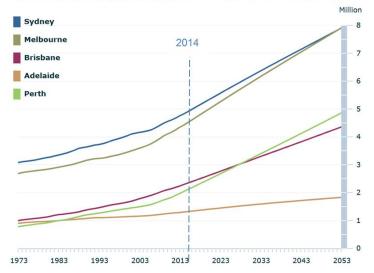

#### Estimated & projected(a) population, larger Greater Capital Cities - 1973 to 2053