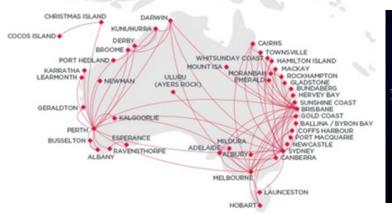

# Electricity, growth, travel

- Motor cars 2.4 times more affordable (2013 / 1950)
- 4 13 million cars (2013)

Major highways