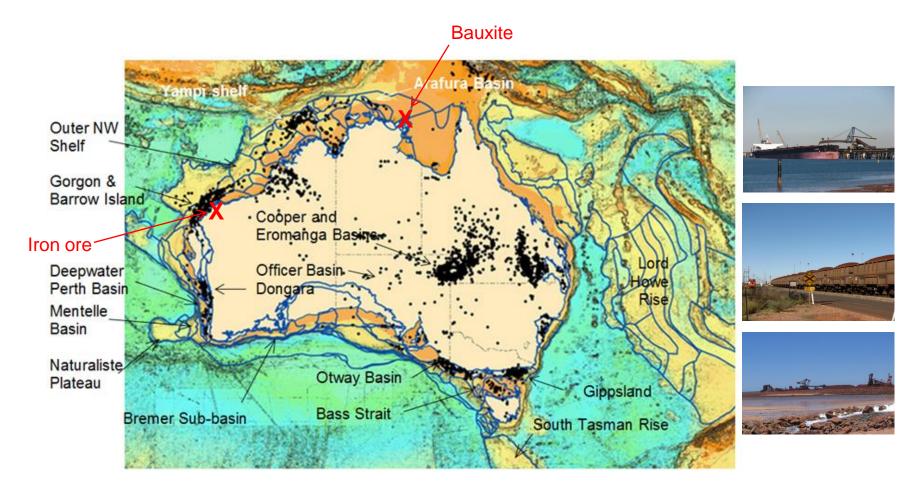

ands
- threatened species
- migratory species
- Commonwealth marine environments
- Commonwealth land
- Commonwealth / State bilateral agreement
- Environment Protection and Biodiversity
  Conservation Act 1999 threatened species
  - Extinct, Extinct in the wild, Critically Endangered, Endangered, Vulnerable, Conservation dependant (fauna 13/339, flora 0)
- Migratory species (22 / 255)
  - Bonn convention
  - China–Australia Migratory Bird Agreement CAMBA
  - Japan–Australia Migratory Bird Agreement JAMBA
  - Korea–Australia Migratory Bird Agreement ROKAMBA







# ALAN & behavioural response

#### ERG v's behavioural response

- response threshold
- behavioural variation
- area of consideration
- static environment
- adaptation
- direct effect
- indirect effect



#### Natural resources



# Natural resources



### Natural resources





# Electricity, growth, travel



- Population increase (1840 30K / 2014 23.5M)
- Electric streetlight increase (a handful 1890's 1,935k 2013)

#### Estimated & projected(a) population, larger Greater Capital Cities - 1973 to 2053



# Electricity, growth, travel

#### Prosperity – light is for humans

- 4 24hr shift work
- fear of crime
- floodlit sports venues
- outdoor advertising
- art and light festivals



# Electricity, growth, travel

- Motor cars 2.4 times more affordable (2013 / 1950)
- 4 13 million cars (2013)







Major highways

# Stars at night

#### Mt Stromlo (ACT) Siding Spring observatory (NSW) Orana Regional Plan No 1

#### Thank you

(image: Norfolk Island – Lone Pine Robinnisbet photography)