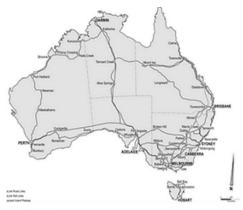

# Electricity, growth, travel

- Motor cars 2.4 times more affordable (2013 / 1950)
- 4 13 million cars (2013)

Major highways