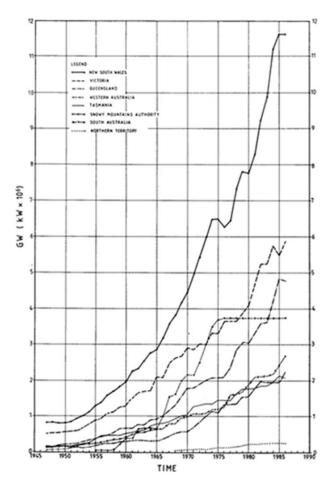

# Electricity, growth, travel

- Population increase (1840 30K / 2014 23.5M)
- Electric streetlight increase (a handful 1890's 1,935k 2013)

# Electricity, growth, travel