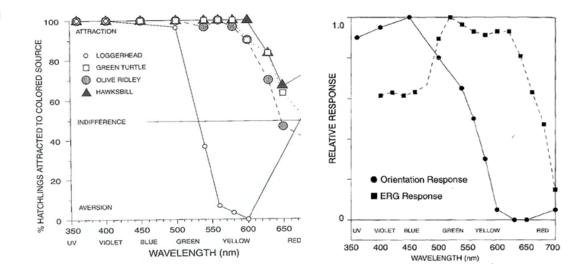

# ALAN & behavioural response

#### ERG v's behavioural response

- response threshold
- behavioural variation
- area of consideration
- static environment
- adaptation
- direct effect
- indirect effect